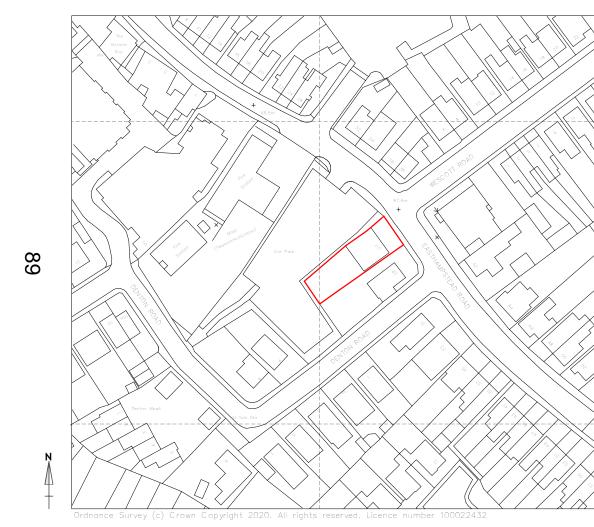

## **Location Plan**

Scale 1: 1250

| Scale 1: 500  |       |        |        |        |  |  |  |  |
|---------------|-------|--------|--------|--------|--|--|--|--|
| 0             | 5,000 | 10,000 | 15,000 | 25,000 |  |  |  |  |
|               |       |        |        |        |  |  |  |  |
| Ö             | 10    | 20     | 30     | 50     |  |  |  |  |
| Scale 1: 1250 |       |        |        |        |  |  |  |  |

27 Easthampstead Road, Wokingham. RG40 2EH -

Client

Mr. & Mrs. Scott

Sheet Title

Plans - Location & Site - Existing & Proposed GA

| Sheet Ref. MAP/C3  | Rev. C     |         |
|--------------------|------------|---------|
| Project Ref. C3799 | Date 22.   | 01.2021 |
| Drawn by JMR       | Checked by | JMR     |
| Scale As indicated | Sheet Size | A3      |