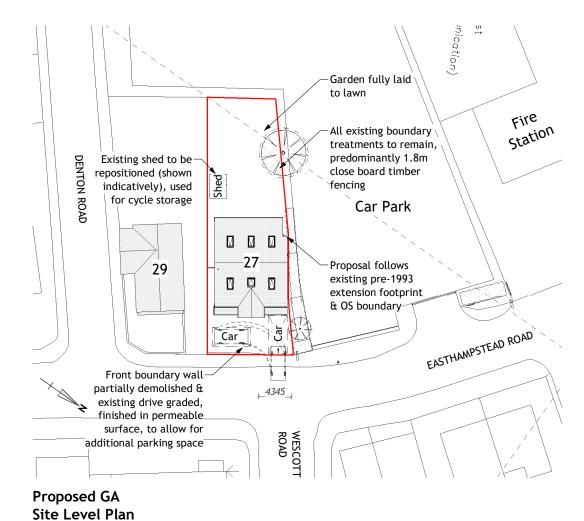

## **Existing GA** Site Level Plan

Scale 1:500

Scale 1:500

| Rev | / Date     | Ву  | Description                            |
|-----|------------|-----|----------------------------------------|
| 0   | 16.11.2020 | JMR | First issue                            |
| Α   | 19.11.2020 | JMR | Planning issue                         |
| _   |            |     | amended to following existing property |
| В   | 19.01.2021 | JMR | Red site ownership/boundary lines      |
| C   | 22.01.2021 | JMR | Planning issue                         |

27 Easthampstead Road, Wokingham. RG40 2EH -

Client

Mr. & Mrs. Scott

Sheet Title

Plans - Location & Site - Existing & Proposed GA

| Sheet Ref. MAP/C3  | Rev. C     |         |
|--------------------|------------|---------|
| Project Ref. C3799 | Date 22.   | 01.2021 |
| Drawn by JMR       | Checked by | JMR     |
| Scale As indicated | Sheet Size | A3      |