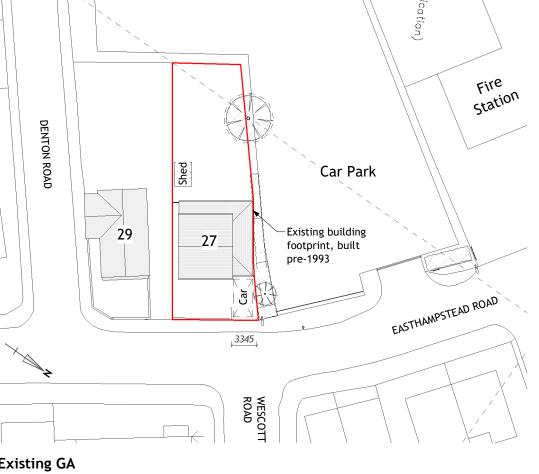

## **Existing GA** Site Level Plan

Scale 1:500

Scale 1:500

| Rev | / Date     | Ву  | Description                            |
|-----|------------|-----|----------------------------------------|
| 0   | 16.11.2020 | JMR | First issue                            |
| Α   | 19.11.2020 | JMR | Planning issue                         |
| _   |            |     | amended to following existing property |
| В   | 19.01.2021 | JMR | Red site ownership/boundary lines      |
| C   | 22.01.2021 | JMR | Planning issue                         |

27 Easthampstead Road, Wokingham. RG40 2EH -

Client

Mr. & Mrs. Scott

Sheet Title

Plans - Location & Site - Existing & Proposed GA

| Sheet Ref. MAP/C3  | Rev. C     |         |
|--------------------|------------|---------|
| Project Ref. C3799 | Date 22.   | 01.2021 |
| Drawn by JMR       | Checked by | JMR     |
| Scale As indicated | Sheet Size | A3      |